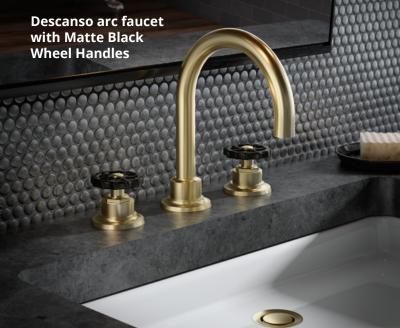

Descanso low profile faucet with Matte Black Wheel Handles

California Faucets developed the new Red powder coat finish specifically for the new Wheel Handle design. The fire engine red hue adds a "mechanical" feel, calling to mind industrial pipes. **Matte Black** is another finish that's particularly striking in the Wheel Handle design, not to mention trending in today's interiors. While black and red may be the most dramatic finish choices, designers and homeowners may still select from more than 28 artisan **finishes**, including 14 **PVD** (Physical Vapor Deposition) finishes with a lifetime warranty against tarnishing.