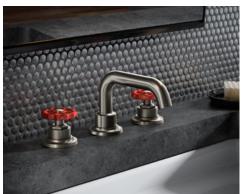

(Huntington Beach, CA, April 30, 2021) California Faucets enhances the "industrial chic" style of the popular Descanso® bath series with a new Wheel Handle option. Hearkening back to the cool vintage vibe of mid-century valve handles, the new Wheel Handle is an incomparable ergonomic and aesthetic choice. A spoked wheel design and comfortable scalloped edge make the wheel easy to grip and turn. Plus, the Wheel Handle is available in a dramatic new Red powder coat finish, adding yet another striking finish option for the Descanso series.

The Descanso series lavatory faucet with Wheel Handle, and all coordinating products, are made with California Faucets' signature solid brass construction. In addition to the widespread faucet with a choice of 6" arc spout or 5-7/16" low profile spout, Wall or Deck Handle Trim handles are also available, giving designers and architects everything they need to continue a cohesive look throughout shower and tub as well.