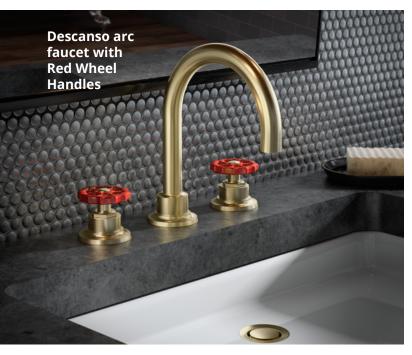

## California Faucets Rolls out Wheel Handles for Descanso® Bath Collection

Inspired by authentic mid-century valve handles, the Wheel Handle complements the light industrial vibe of this popular series

(Huntington Beach, CA, April 30, 2021) California Faucets enhances the "industrial chic" style of the popular Descanso® bath series with a new Wheel Handle option. Hearkening back to the cool vintage vibe of mid-century valve handles, the new Wheel Handle is an incomparable ergonomic and aesthetic choice. A spoked wheel design and comfortable scalloped edge make the wheel easy to grip and turn. Plus, the Wheel Handle is available in a dramatic new Red powder coat finish, adding yet another striking finish option for the Descanso series.

"We treasure-hunted for old valves and had countless samples shipped to us as inspirations as we homed in on the final design. The result is a perfect blend of practical function and industrial edge," says Jeff Silverstein, California Faucets CEO.